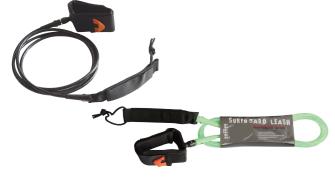

# **Surfboard Leash**

SL-01

- Single color or dual color
- Size made to order

## **Body Board Leash**

BL-01

- Single color or dual color
- Size made to order