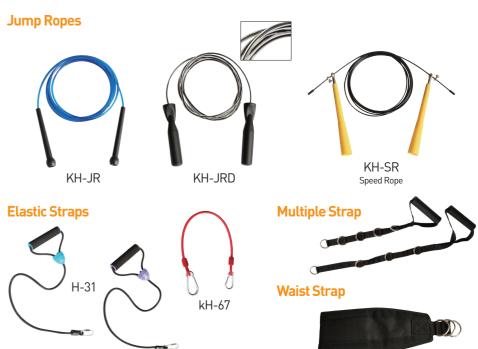

# **Applicable Exercise Equipment**

Kuo Her's wide range of ropes, cables, parts and accessories are applicable for various exercise equipment, such as:

- Stepping machines
- Weightlifting equipment
- Skiing machines